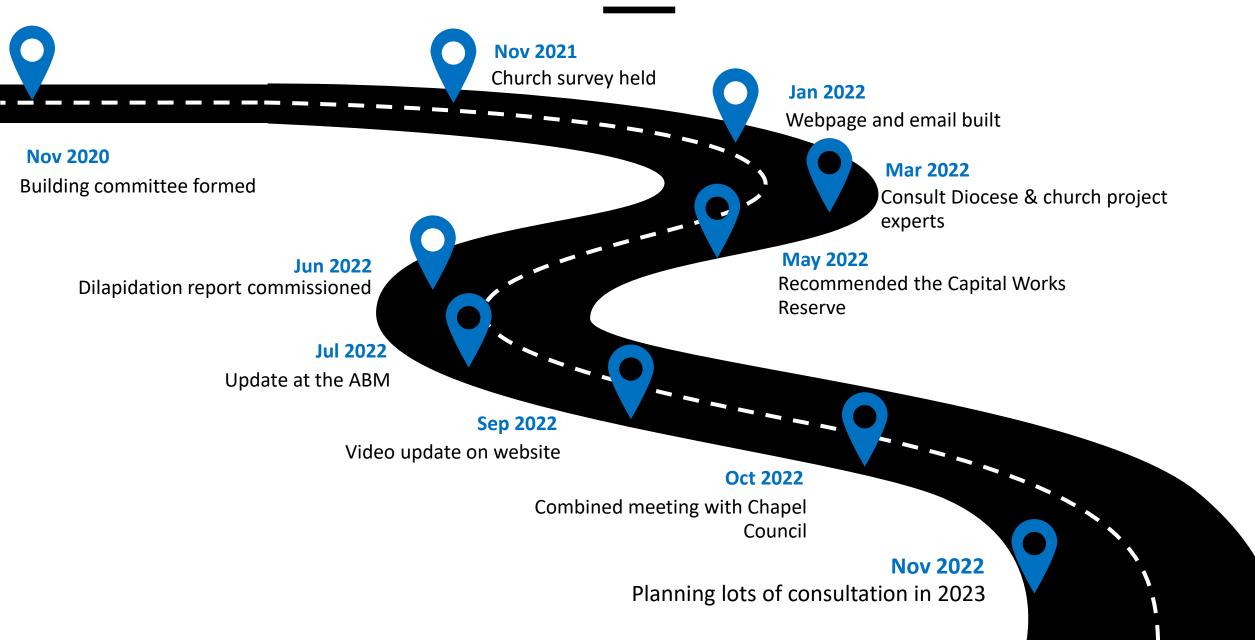

## **Building Project Update**

## 1<sup>st</sup> October 2023

### **Building Renewal – The Journey so far...**



### **Building Renewal – The Journey so far...**



# About the

## Survey

### Building options survey



### Building options survey Survey visits 58.6% 94 227 133 0 Total Total Total Displayed only Overall visits completed unfinished completion rate Visit History (06/30/2023 - 08/25/2023) 03.07 10.07 17.07 24.07 31.07 07.08 14.08 21.08 Visits (227) Completed (133) Total Hits Average Time of Completion Visit Sources

### **Pre-Glitch Data**

### 5 Please tell us how you feel about pursuing Option A

Multiple choice , answers 124 x, unanswered 0 x

| Answer Choices                             | Responses                               | Ratio            |
|--------------------------------------------|-----------------------------------------|------------------|
| Positive