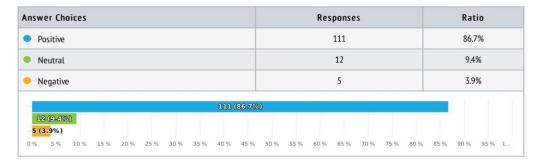

### Please tell us how you feel about pursuing Option C

| Answer Choices | Responses | Ratio  |
|----------------|-----------|--------|
| Positive       | 111       | 86.7 % |
| Neutral        | 12        | 9.4 %  |
| Negative       | 5         | 3.9 %  |