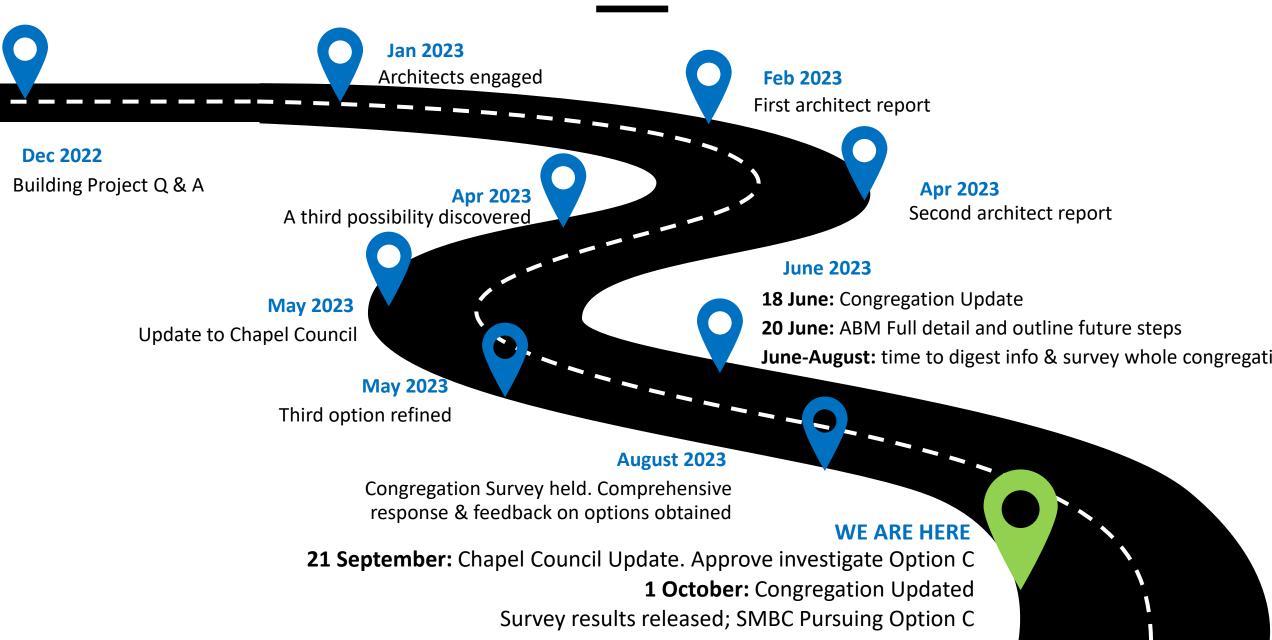

## **Building Project Update**

## 1<sup>st</sup> October 2023

### **Building Renewal – The Journey so far...**



### **Building Renewal – The Journey so far...**



# About the

## Survey

### Building options survey



### Building options survey Survey visits 58.6% 94 227 133 0 Total Total Total Displayed only Overall visits completed unfinished completion rate Visit History (06/30/2023 - 08/25/2023) 03.07 10.07 17.07 24.07 31.07 07.08 14.08 21.08 Visits (227) Completed (133) Total Hits Average Time of Completion Visit Sources

### **Pre-Glitch Data**

### 5 Please tell us how you feel about pursuing Option A

Multiple choice , answers 124 x, unanswered 0 x

| Answer Choices                             | Responses                               | Ratio            |
|--------------------------------------------|-----------------------------------------|------------------|
| Positive                                   | 1