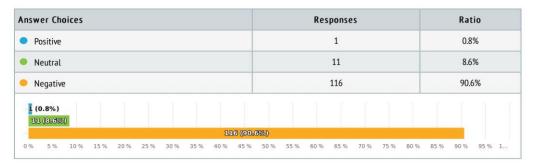

#### Please tell us how you feel about pursuing Option A

| Answer Choices | Responses | Ratio  |
|----------------|-----------|--------|
| Positive       | 1         | 0.8 %  |
| Neutral        | 11        | 8.6 %  |
| Negative       | 116       | 90.6 % |